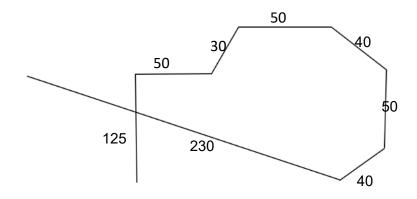

#### FIELD AND COURSE PLANS

Average High: 70°

Field Surface: Mowed natural field

Fencing: Natural borders only, no direct fencing

### Saturday: 615 yds

Sunday: 605 yds

CCA reserves the right to alter course plans as necessary.