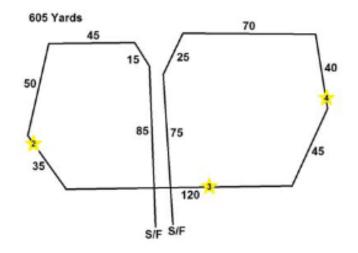

#### FIELD AND COURSE PLANS

Average High: 70°

Field Surface: Mowed natural field

Fencing: Natural borders only, no direct fencing

### Saturday: 615 yds

Sunday: 605 yds

CCA reserves the right to alter course plans as necessary.