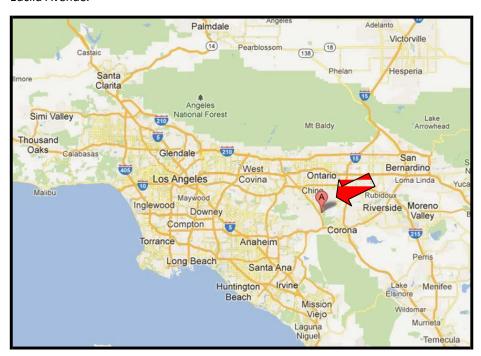

#### DIRECTIONS

**From Orange County:** Take the 55 North to the 91 East. Next, merge onto the 71 North. Then, take the Butterfield Ranch Road/Euclid Avenue (CA-83) exit. Turn right and the facility will be located on the right side 1/10 of a mile down Euclid Avenue.

From the Inland Empire: Take the 91 West onto the 71 North. Exit Butterfield Ranch Road/Euclid Avenue (CA-83) and make a right. The facility will be located on the right side 1/10 of a mile down Euclid Avenue.

**From San Gabriel Valley:** Take the 210 East to the 57 South. Then, transition on the 71 South towards Corona. Take the Butterfield Ranch Road/Euclid Avenue (CA-83) exit and turn left. The facility will be located on the right side 1/3 of a mile down Euclid Avenue.